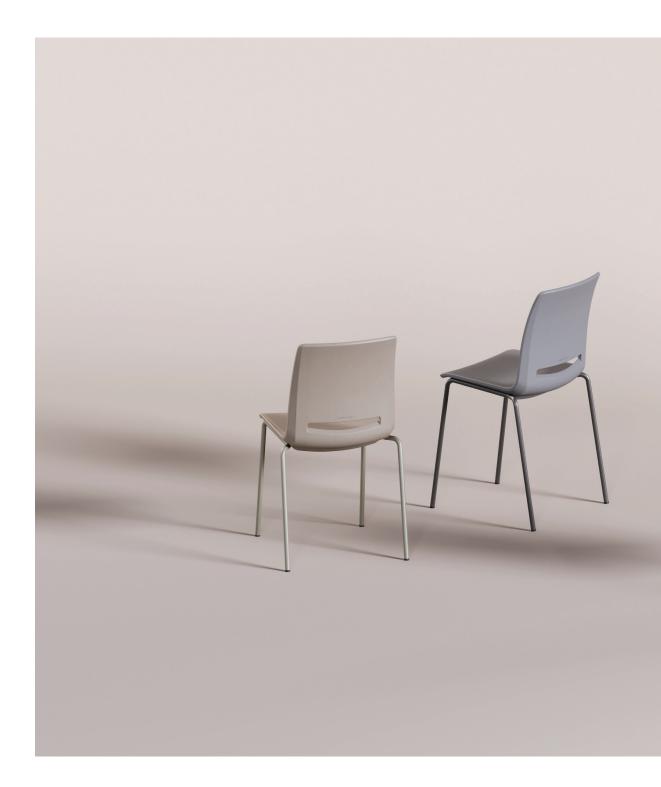

### Inclusive design

Designed for people with reduced mobility, the model is available as a four-leg version with a seat height of 46, 51, or 56 cm. Another safety bonus is provided by the chair legs, which do not protrude past the edge of the seat, which could cause somebody to trip. You will also appreciate a load-bearing capacity of up to 150 kg body weight.

### Standards and specials

- DIN EN 16139,
- DIN 68878,
- DIN 4573,
- DIN EN 1022,
- DIN EN 1728

Chairs with the seat height 46 cm are designed for users up to 150 kg. Chairs with the seat height over 46 cm are designed for users up to 110 kg.