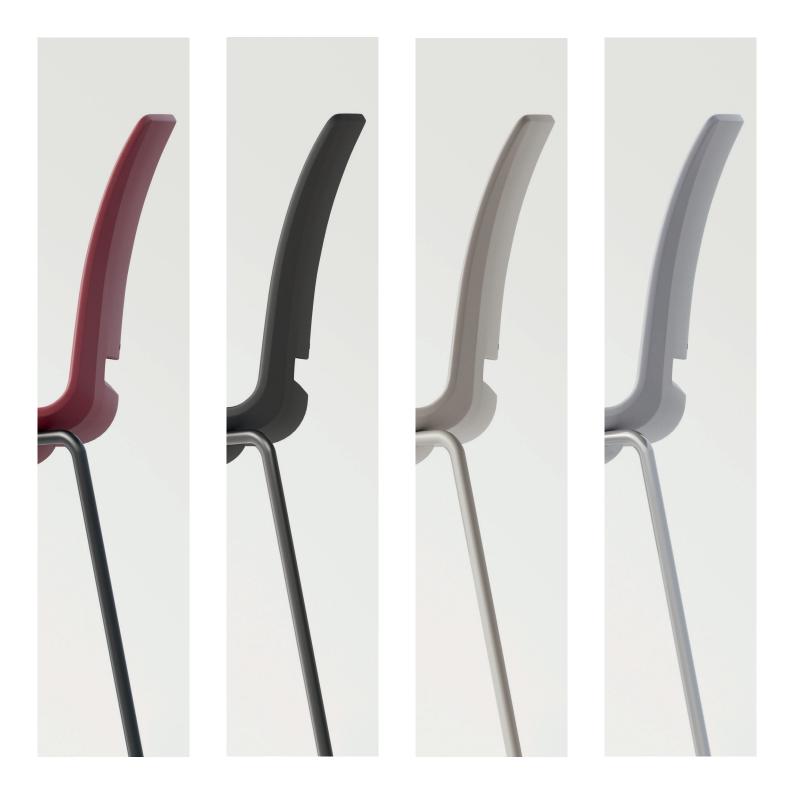

"The starting point and central element of V-Care is the shell. It should not only be comfortable and look comfortable but also create a positive and friendly atmosphere. The shell looks like it was formed by nature. It has something exhilaraing and, despite its material strength, has something fine and light." – Justus Kolberg

The chair's bevelled edges reflect the light, accentuating its slender shape.

#### Finishes

#### Seat shell