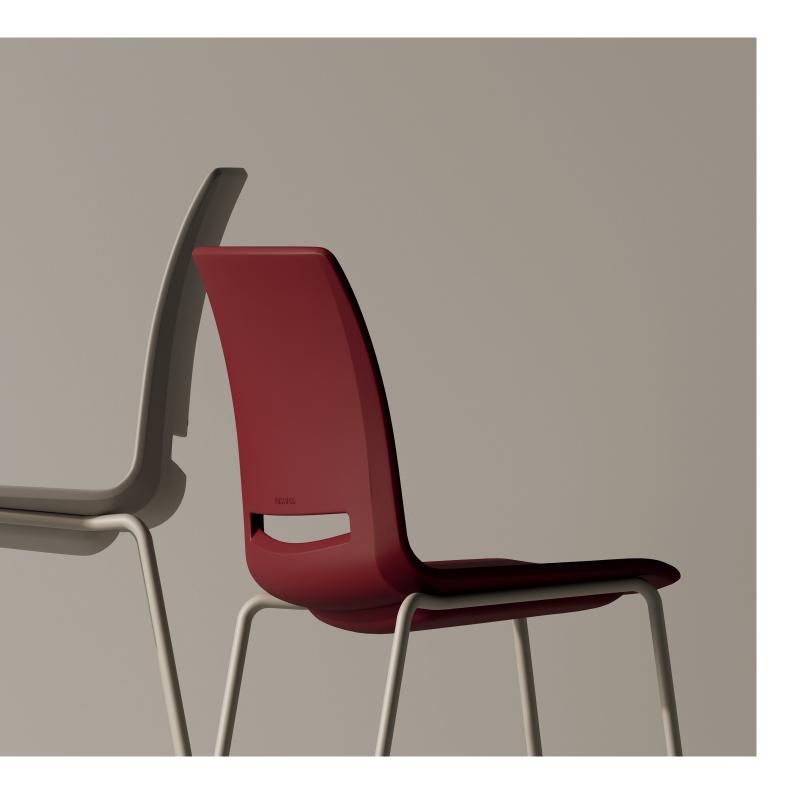

### Inclusive design

Designed for people with reduced mobility, the model is available as a four-leg version with a seat height of 46, 51, or 56 cm. Another safety bonus is provided by the chair legs, which do not protrude past the edge of the seat, which could cause somebody to trip. You will also appreciate a load-bearing capacity of up to 150 kg body weight.

Reinforced armrests even enable the chair to be lifted and moved while somebody's sitting in it. The cut-out in the backrest makes it easier to grasp and move the chair, and the inclination of the backrest helps the occupant to stand up.

The reinforced armrests