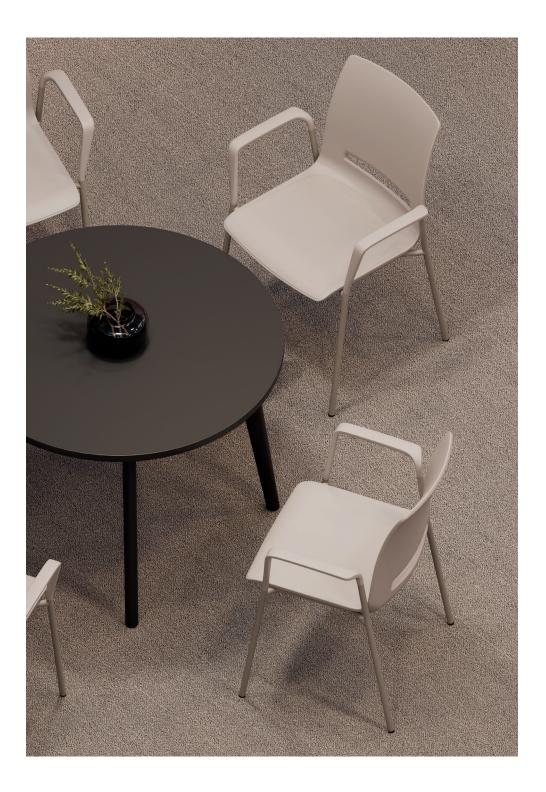

#### A solution for much-frequented office environments

With its hygenic properties, V-Care is a perfect solution for much-frequented office environments like canteens, lobbys and waiting areas.

Functional stackable design

### Inclusive design

Designed for people with reduced mobility, the model is available as a four-leg version with a seat height of 46, 51, or 56 cm. Another safety bonus is provided by the chair legs, which do not protrude past the edge of the seat, which could cause somebody to trip. You will also appreciate a load-bearing capacity of up to 150 kg body weight.