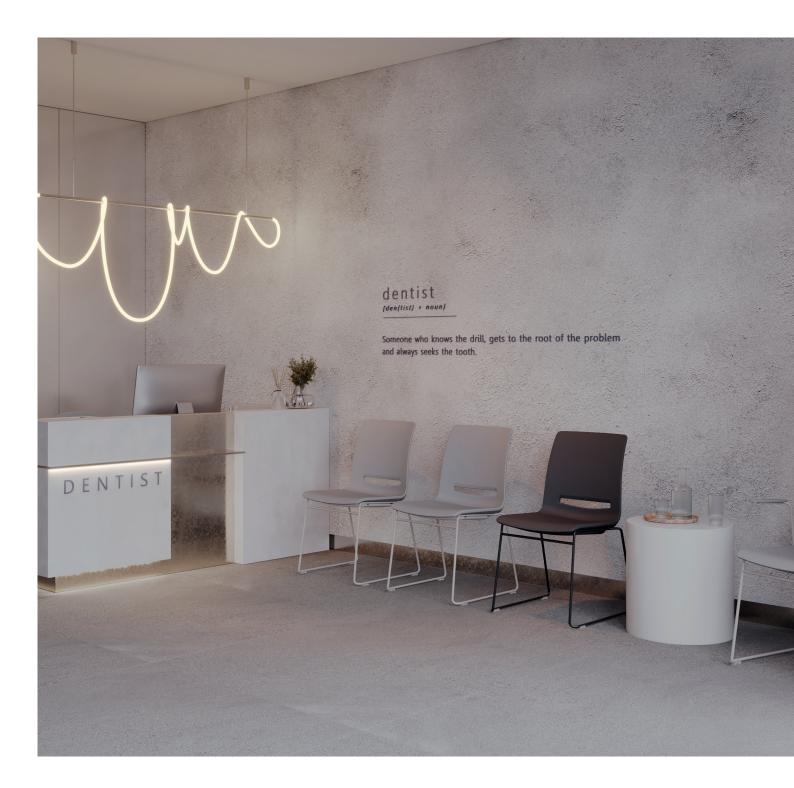

### Hygiene-safety

V-Care was born with hygiene DNA. The chair has a unique anti-bacterial PU surface with silver ions, which reduces the growth of bacteria. It is not only easy to clean, but also safe to disinfect. Its surface is resistant to a variety of cleaning and disinfecting substances. Will not be damaged or discoloured. Particularly now, following the pandemic-dominated years, this is not only immensely important in terms of functionality, but psychologically speaking, also accommodates people's heightened hygiene awareness.

Particularly high hygiene safety requirements apply in hospitals, doctors' surgeries, retirement and nursing homes. The V-Care excels in meeting these requirements.

V-Care chair on 4 metal legs with or without armrests meets the demands of kuschmed® Hygienic-Line.