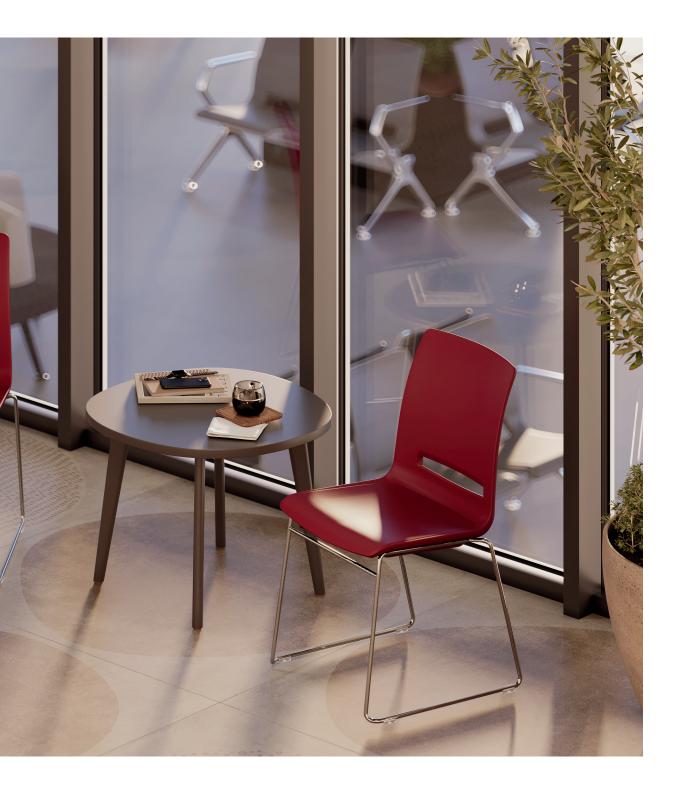

# Perfectly suited for travel environments

Worldwide, more than 260 international airports have furnished their environments with our waiting benches, seat islands or lounge furniture. These products are specifically designed for the waiting areas in airports, tried-and-tested in cruise terminals as well as bus and railway stations. V-Care is perfectly suited for the travel environments. Not only does it meet the high requirements regarding safety, functionality, design, comfort and utility. Thanks to the antibacterial surface – both easy to clean and allowing a safe disinfection - V-Care offers an improved hygienic safety. Add to this the Fire Prevention Concept as well as the solutions for persons with reduced mobility.

V-Care, a chair that informs any space – lounges and waiting areas at airports, cruise terminals, cafeterias or a wide range of public buildings.