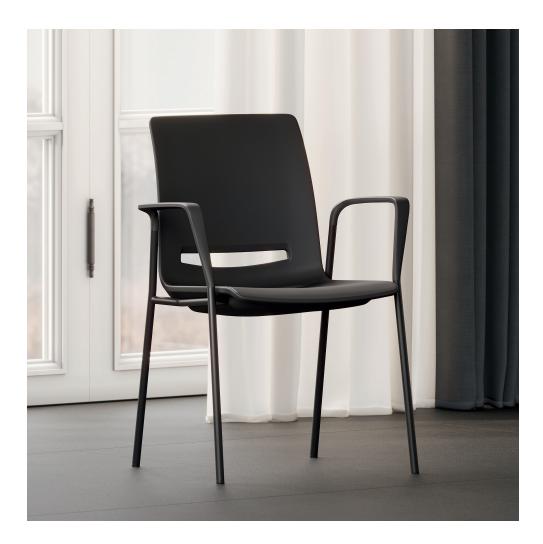

The V-Care chair is an expression of human-centric approach to design. Created to foster user's comfort, the chair combines progressive design and hygienic qualities.

"The starting point and central element of V-Care is the shell. It should not only be comfortable and look comfortable but also create a positive and friendly atmosphere. The shell looks like it was formed by nature. It has something exhilaraing and, despite its material strength, has something fine and light." – Justus Kolberg