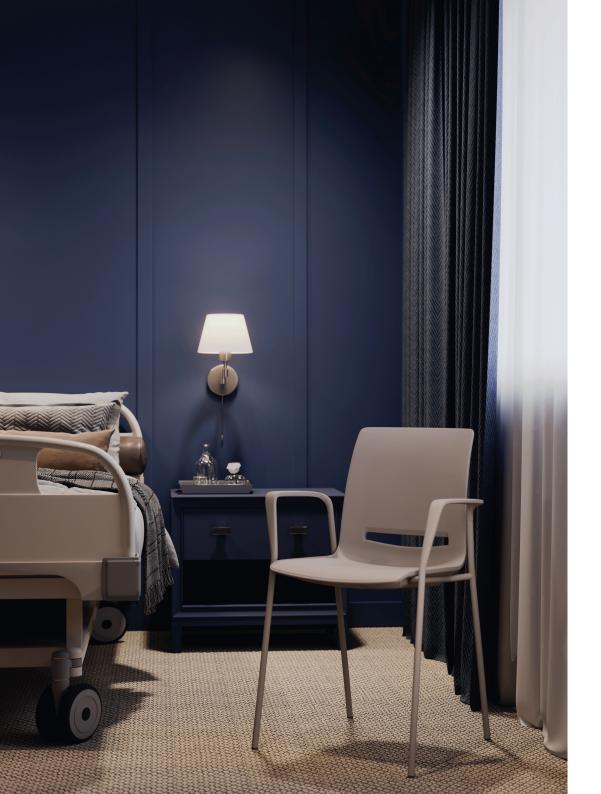

### Hygiene-safety

V-Care was born with hygiene DNA. The chair has a unique anti-bacterial PU surface with silver ions, which reduces the growth of bacteria. It is not only easy to clean, but also safe to disinfect. Its surface is resistant to a variety of cleaning and disinfecting substances. Will not be damaged or discoloured. Particularly now, following the pandemic-dominated years, this is not only immensely important in terms of functionality, but psychologically speaking, also accommodates people's heightened hygiene awareness.

Particularly high hygiene safety requirements apply in hospitals, doctors' surgeries, retirement and nursing homes. The V-Care excels in meeting these requirements.

V-Care chair on 4 metal legs with or without armrests meets the demands of kuschmed® Hygienic-Line.