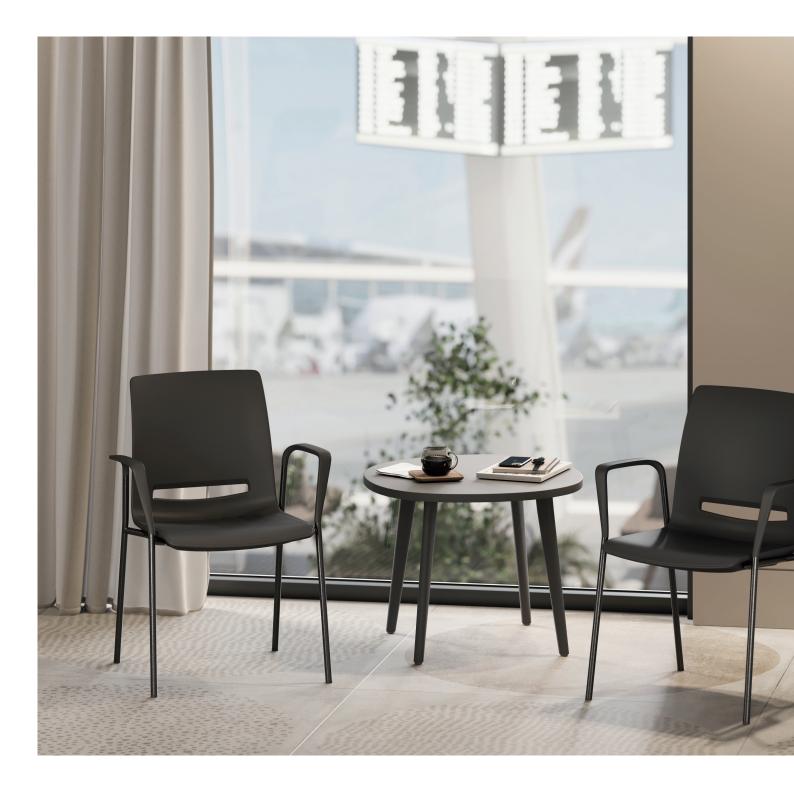

#### A solution for much-frequented office environments

With its hygenic properties, V-Care is a perfect solution for much-frequented office environments like canteens, lobbys and waiting areas.

Functional stackable design

Stackable up to 5 pieces.