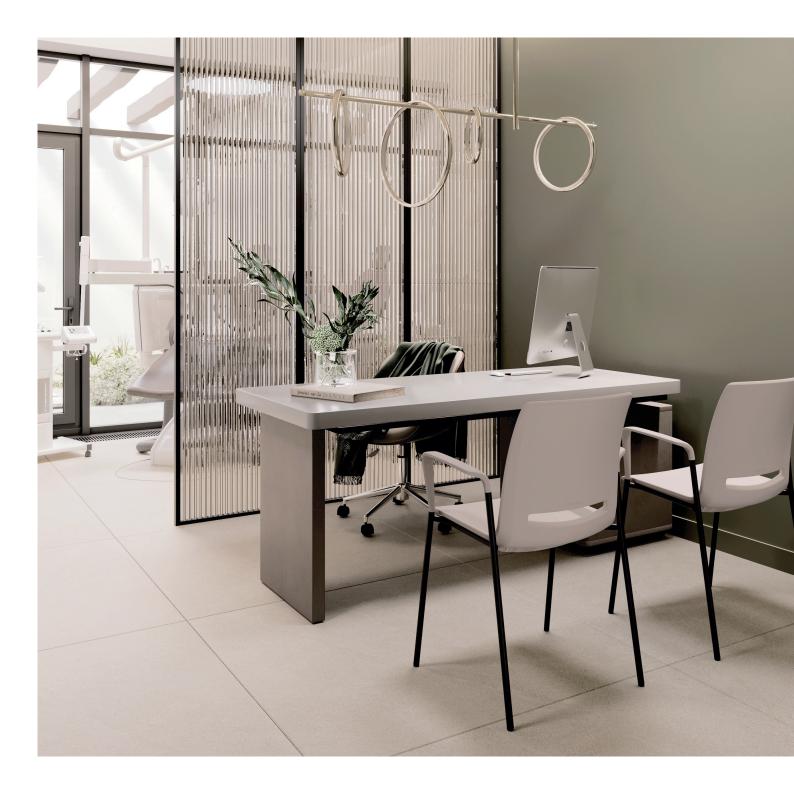

#### A solution for much-frequented office environments

With its hygenic properties, V-Care is a perfect solution for much-frequented office environments like canteens, lobbys and waiting areas.

Functional stackable design

As the world has undergone major changes over the last years and we always wish to do better and voluntarily raise the bar, we want to transpose the solutions created originally for the highly demanding sectors to the office environments. The result is V-Care, an exceptional, hygiene-safe chair that outperforms the requirements of the normative standards.