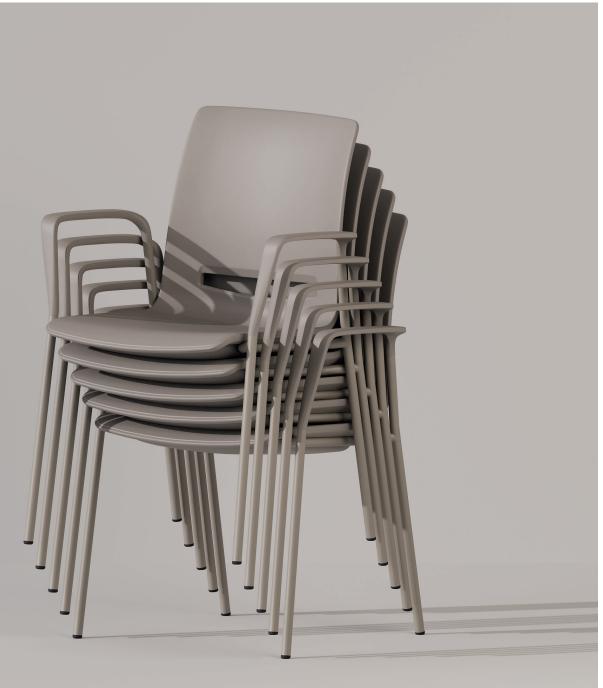

#### A solution for much-frequented office environments

With its hygenic properties, V-Care is a perfect solution for much-frequented office environments like canteens, lobbys and waiting areas.

Functional stackable design

Stackable up to 5 pieces.