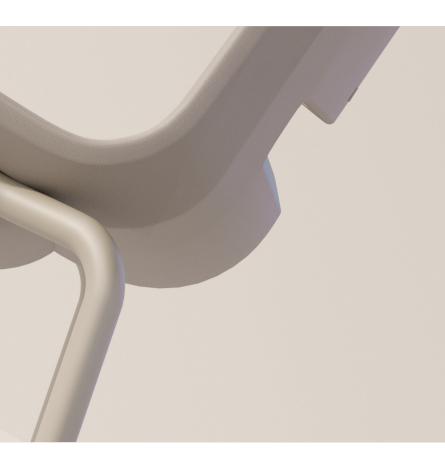

### Inclusive design

Designed for people with reduced mobility, the model is available as a four-leg version with a seat height of 46, 51, or 56 cm. Another safety bonus is provided by the chair legs, which do not protrude past the edge of the seat, which could cause somebody to trip. You will also appreciate a load-bearing capacity of up to 150 kg body weight.

Reinforced armrests even enable the chair to be lifted and moved while somebody's sitting in it. The cut-out in the backrest makes it easier to grasp and move the chair, and the inclination of the backrest helps the occupant to stand up.

The reinforced armrests