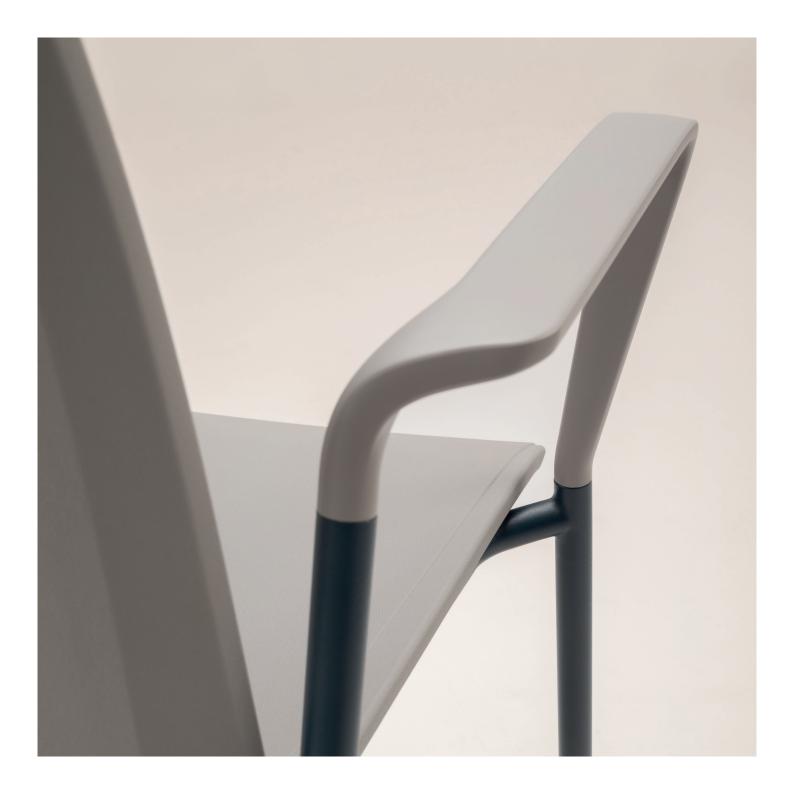

Reinforced armrests even enable the chair to be lifted and moved while somebody's sitting in it. The cut-out in the backrest makes it easier to grasp and move the chair, and the inclination of the backrest helps the occupant to stand up.

The reinforced armrests