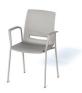

Reinforced armrests even enable the chair to be lifted and moved while somebody's sitting in it. The cut-out in the backrest makes it easier to grasp and move the chair, and the inclination of the backrest helps the occupant to stand up.

The reinforced armrests