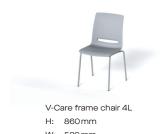

#### Chair on 4 metal legs with or without armrests - available in 3 seat heights - 46, 51, 56 cm

- W: 520 mm
- D: 575 mm

- V-Care frame chair 4L H: 910mm W: 521mm
- D: 582 mm

V-Care frame chair 4L

H: 960 mm W: 522 mm

D: 589mm

V-Care frame chair 4LA H: 860mm

- W: 627mm
- D: 565mm

- V-Care frame chair 4LA H: 910 mm
- W: 627mm
- D: 572 mm

H: 960 mm

W: 627 mm

D: 579mm