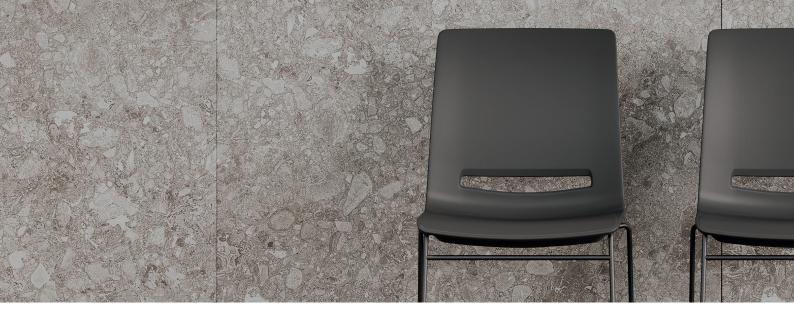

#### A solution for much-frequented office environments

With its hygenic properties, V-Care is a perfect solution for much-frequented office environments like canteens, lobbys and waiting areas.

Functional stackable design

Stackable up to 5 pieces.