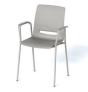

### Inclusive design

Designed for people with reduced mobility, the model is available as a four-leg version with a seat height of 46, 51, or 56 cm. Another safety bonus is provided by the chair legs, which do not protrude past the edge of the seat, which could cause somebody to trip. You will also appreciate a load-bearing capacity of up to 150 kg body weight.

Reinforced armrests even enable the chair to be lifted and moved while somebody's sitting in it. The cut-out in the backrest makes it easier to grasp and move the chair, and the inclination of the backrest helps the occupant to stand up.

The reinforced armrests