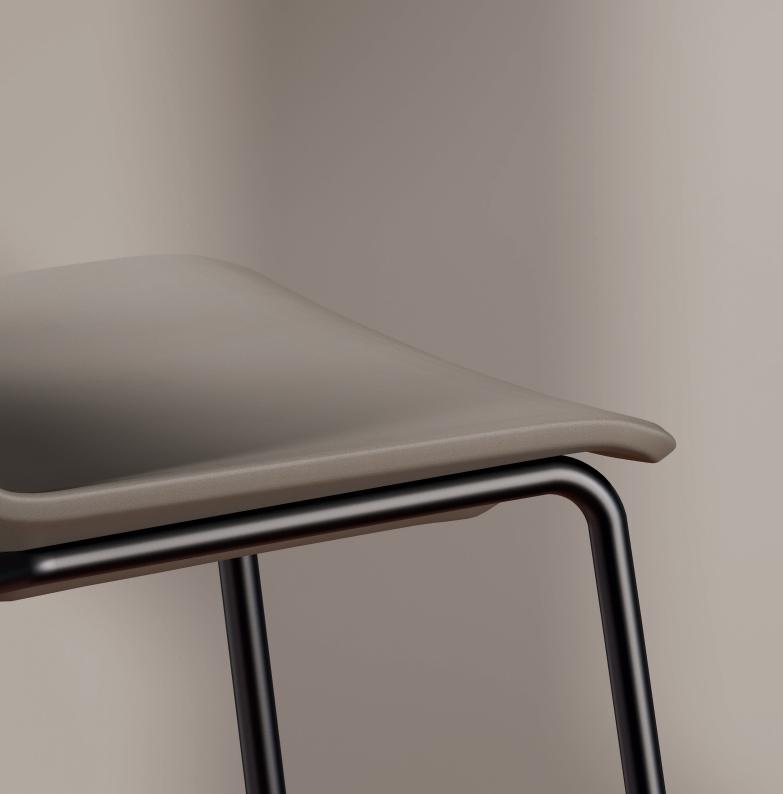

The chair's bevelled edges reflect the light, accentuating its slender shape.

The slightly curved, ergonomically pronounced seat shell seems to wrap itself around the body of its occupant, while the fabric-like structure of the surface adds a haptically soft touch to the seating experience.