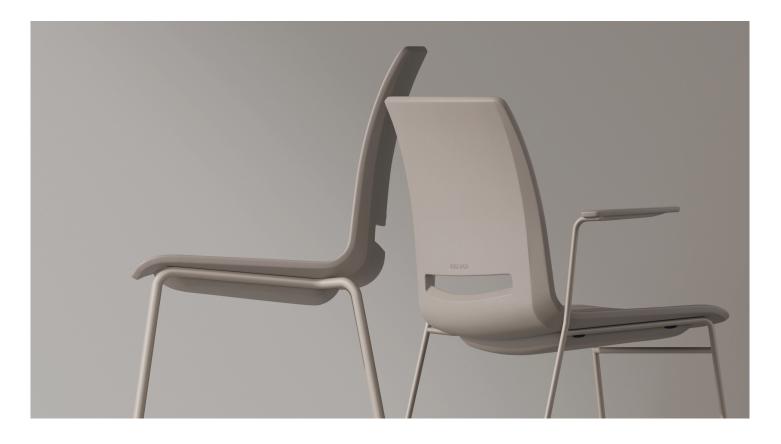

The V-Care chair is an expression of human-centric approach to design. Created to foster user's comfort, the chair combines progressive design and hygienic qualities.

As the world has undergone major changes over the last years and we always wish to do better and voluntarily raise the bar, we want to transpose the solutions created originally for the highly demanding sectors to the office environments. The result is V-Care, an exceptional, hygiene-safe chair that outperforms the requirements of the normative standards.

The chair's bevelled edges reflect the light, accentuating its slender shape.